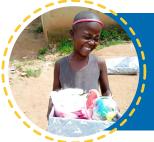

With Retail Partner and National Drop Offs:

Sarah - Eswatini

The joy Sarah experienced was written all over her face especially as the beautiful pink head piece she was given was placed on her head.

- Cut out your label.
- Tick the relevant age box.
- Glue the back of the label and stick to the top right hand corner of your box (using tape if necessary).