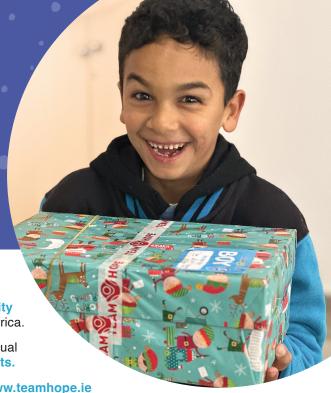

#### **GET STARTED**

A **Christmas Shoebox** is a gift built by you and sent by Team Hope. Here's what you need to do to build your box at home or online.

**Build** your box at home by covering a regular sized shoebox in colourful paper.

Use the label from this leaflet to decide if your box is for a boy or a girl and the age group.

**Insert** items from the "4 W's" to completely fill your box. (Wash, Write, Wear and WOW).

**Leave** your box at one of our drop off points.

Don't forget to include your €5 donation\* in an envelope in your box or donate online at www.teamhope.ie and close your box with just an elastic band (not sellotape)