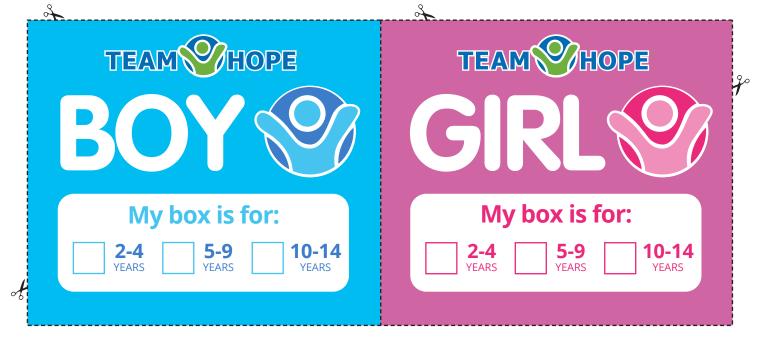

Use the label from this leaflet to decide if your box is for a boy or a girl and the age group.

**Insert** items from the "4 W's" to completely fill your box. (Wash, Write, Wear and WOW).

**Leave** your box at one of our drop off points.

With Retail Partner and National Drop Offs:

Sarah - Eswatini

The joy Sarah experienced was written all over her face especially as the beautiful pink head piece she was given was placed on her head.

- Cut out your label.
- Tick the relevant age box.
- Glue the back of the label and stick to the top right hand corner of your box (using tape if necessary).