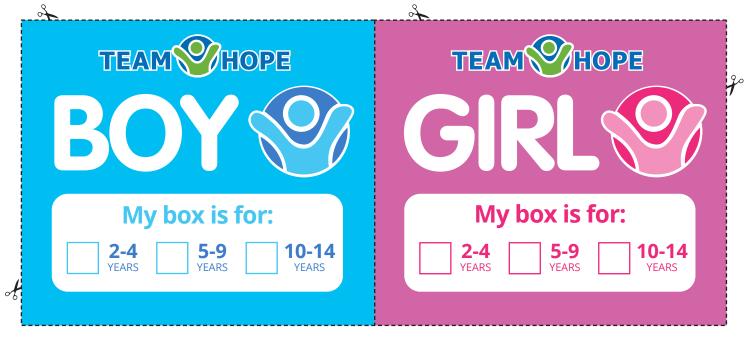

Use the label from this leaflet to decide if your box is for a boy or a girl and the age group.

**Insert** items from the "4 W's" to completely fill your box. (Wash, Write, Wear and WOW).

**Leave** your box at one of our drop off points.

#### Irina - Transistria

Irina smiled so much when she was given her Christmas Shoebox, something our partner in Transnistria told us she had not done in a very long time.

- Cut out your label.
- Tick the relevant age box.
- Glue the back of the label and stick to the top right hand corner of your box (using tape if necessary).