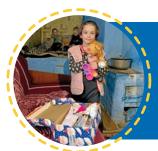

#### Irina - Transistria

Irina smiled so much when she was given her Christmas Shoebox, something our partner in Transnistria told us she had not done in a very long time.

- Cut out your label.
- Tick the relevant age box.
- Glue the back of the label and stick to the top right hand corner of your box (using tape if necessary).